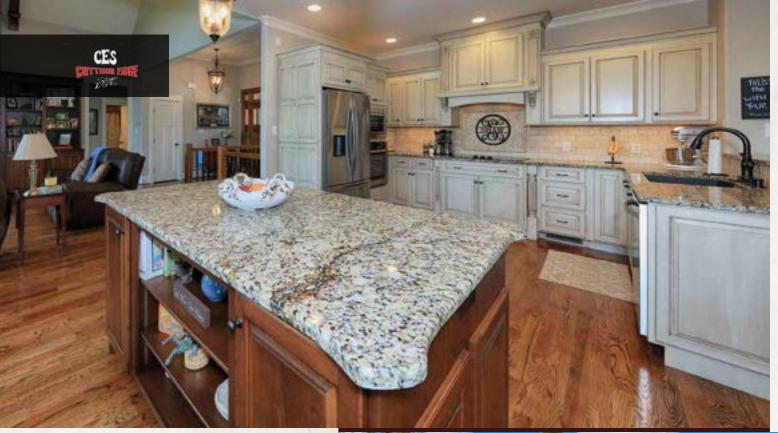

We have almost 30 years of experience fabricating and installing many different types of countertops in Mooresville, North Carolina. Some of the different countertop materials we work with include granite, marble, quartzite, onyx, soapstone, limestone, travertine, slate, porcelain, and quartz from Cambria, Ceasarstone, Silestone, Zodiac, Hanstone, LG Viaterra, Wilsonart, and Vetrazzo as well as other engineered materials.

CUTTING EDGE STONEWORKS

235 Rolling Hill Road | Mooresville, NC 28117

704-799-1227 | cuttingedgestoneswork.com

Providing sales & installation of siding & windows since 1982.

A Mastic preferred contractor.